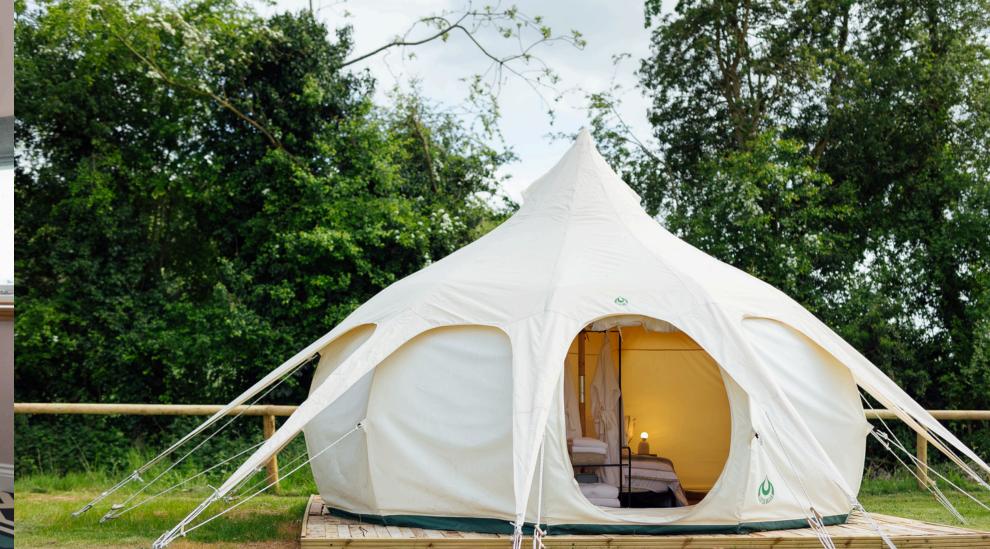

### LUXURY ONSITE ACCOMMODATION

The Manor House bedrooms
15 Superking/Twin
3 Singles

Additional accommodation
12 Glamping tents 2 cottages
(Wood and Ivy cottage) with
1 bedroom

Brinsop Court Hereford HR47AX

### **ACCOMMODATION**

Manor House Bedrooms, £95-195
\*Based on booking all 18 bedrooms, light breakfast included.

Breakfast upgrades available from £5

Glamping tents, from £125 \*May-September only