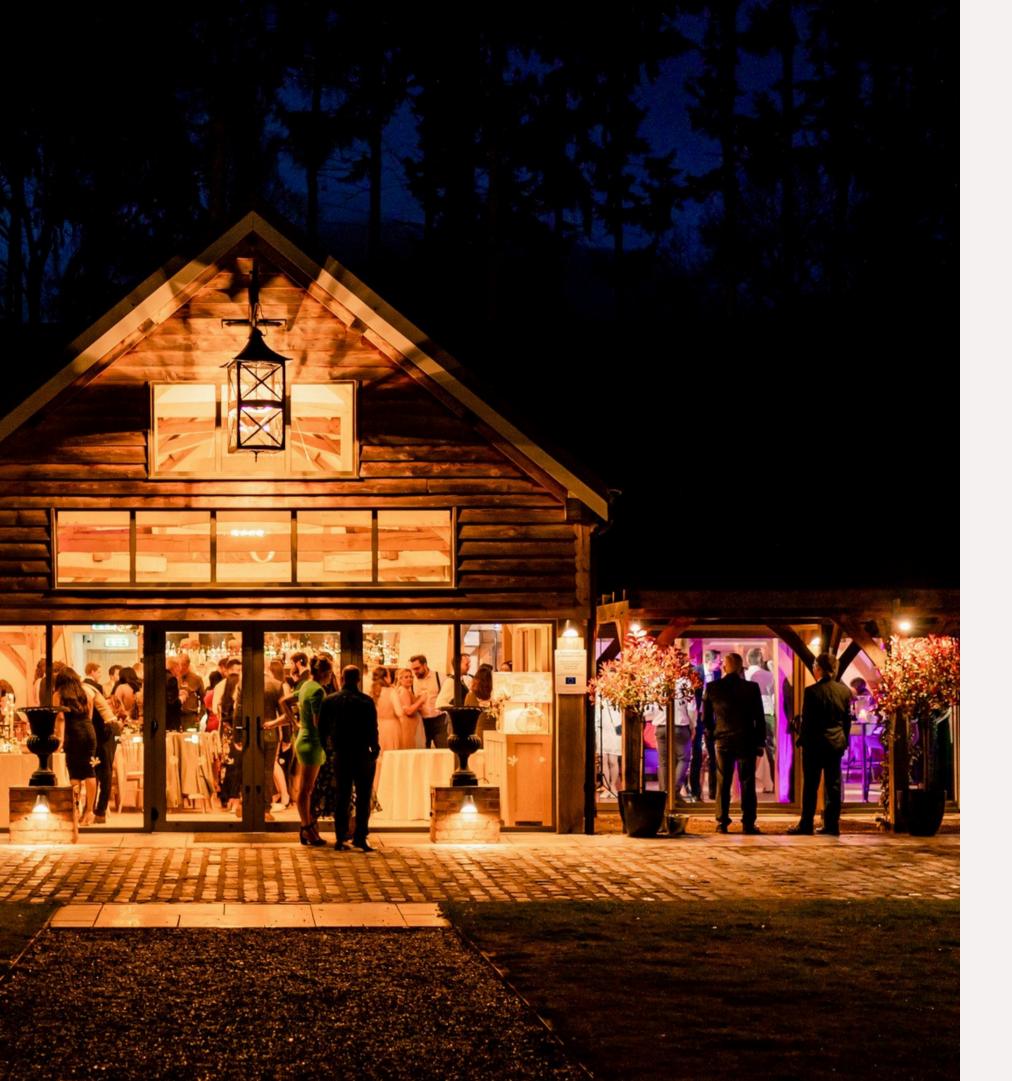

The "Knot Barn is a recent addition and provides a modern twist that is designed for larger gatherings and works well to transition from conference to entertainment, with the kind of versatility and sophistication suited to any occasion.

## Party the night away

### OFFICE PARTIES TO REMEMBER

After some team building and/or strategy planning, unwind with a friendly gathering in The Knot Barn and continue building rapport and great cameraderie.

Live music or an inspiring DJ can help get the party started, and the bar is stocked with all your favourites to fuel the fun late into the night.