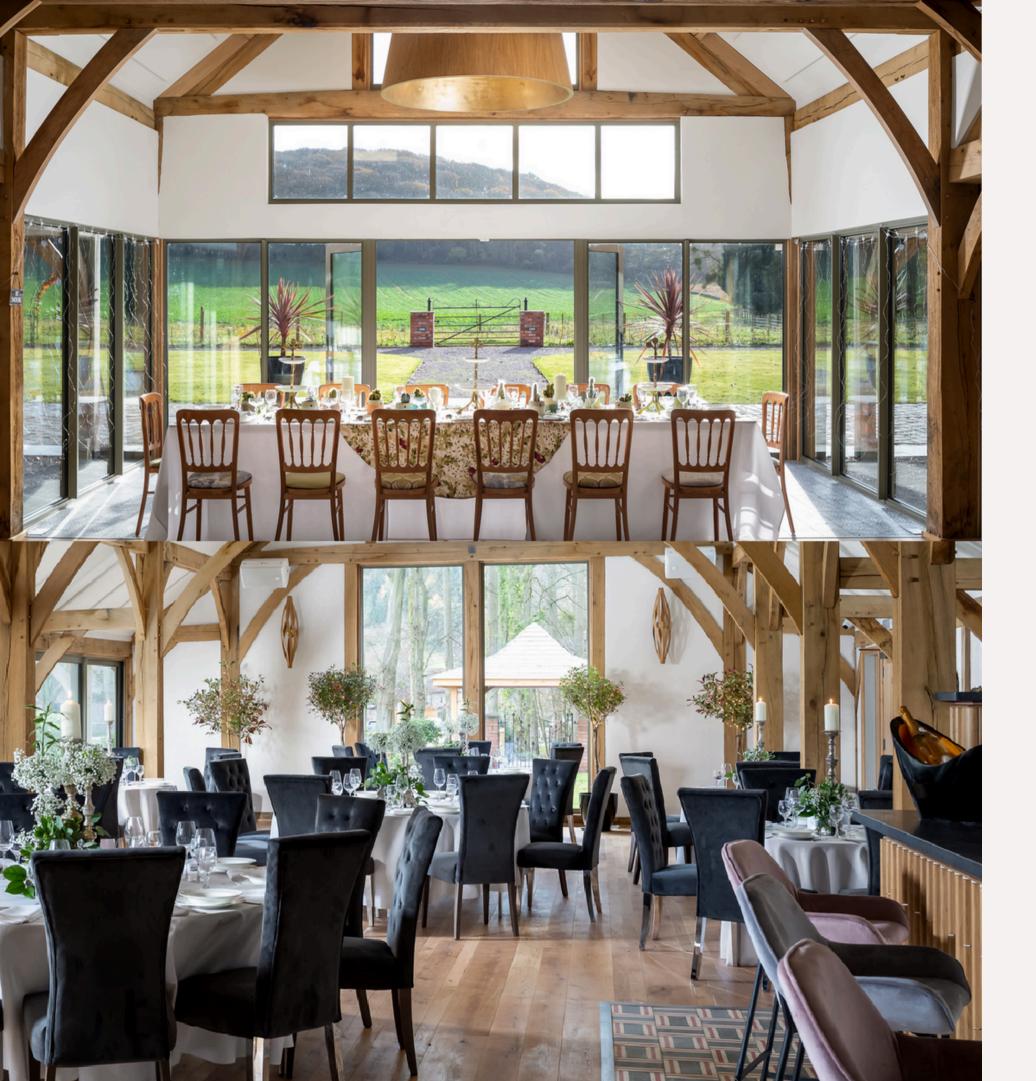

# The Knot

SPACE FOR EVERYONE AND EVERYTHING

### CAPACITY

The Knot Barn offers a variety of setup options for 10-180 people and can be prearranged for your arrival.

### **FACILITIES**

Equipped with everything you need, such as projector and screen, PA system, Wi-Fi, flip charts and the help of our friendly event coordinators. Check out our catering and light refreshments options.