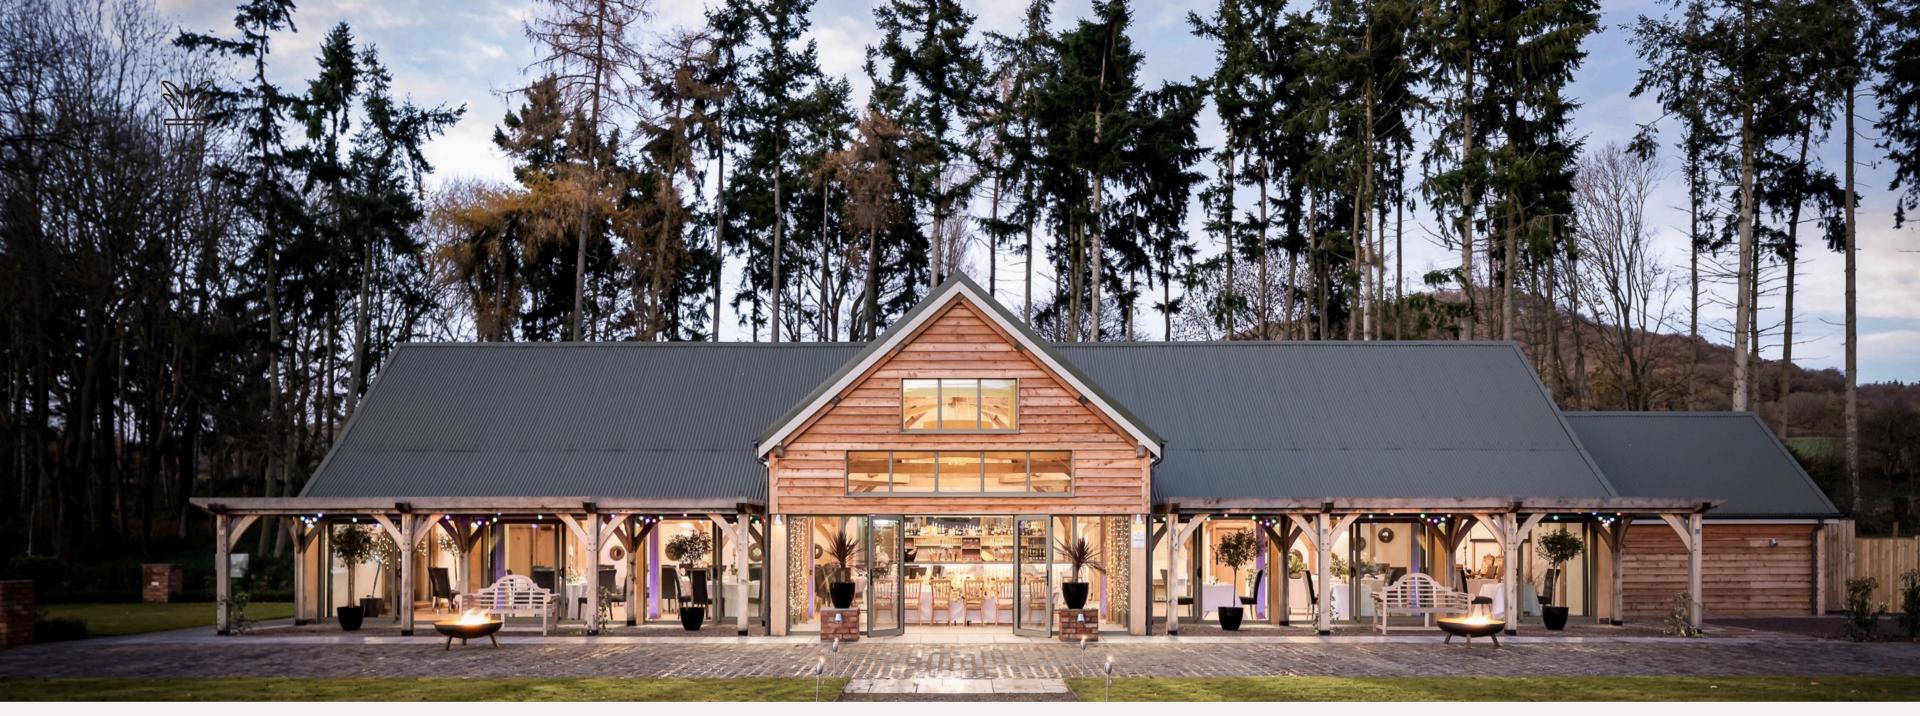

The "Knot Barn is a recent addition and provides a modern twist that is designed for larger gatherings and works well to transition from conference to entertainment, with the kind of versatility and sophistication suited to any occasion.

# The Knot

SPACE FOR EVERYONE AND EVERYTHING

### CAPACITY

The Knot Barn offers a variety of setup options for 10-180 people and can be prearranged for your arrival.