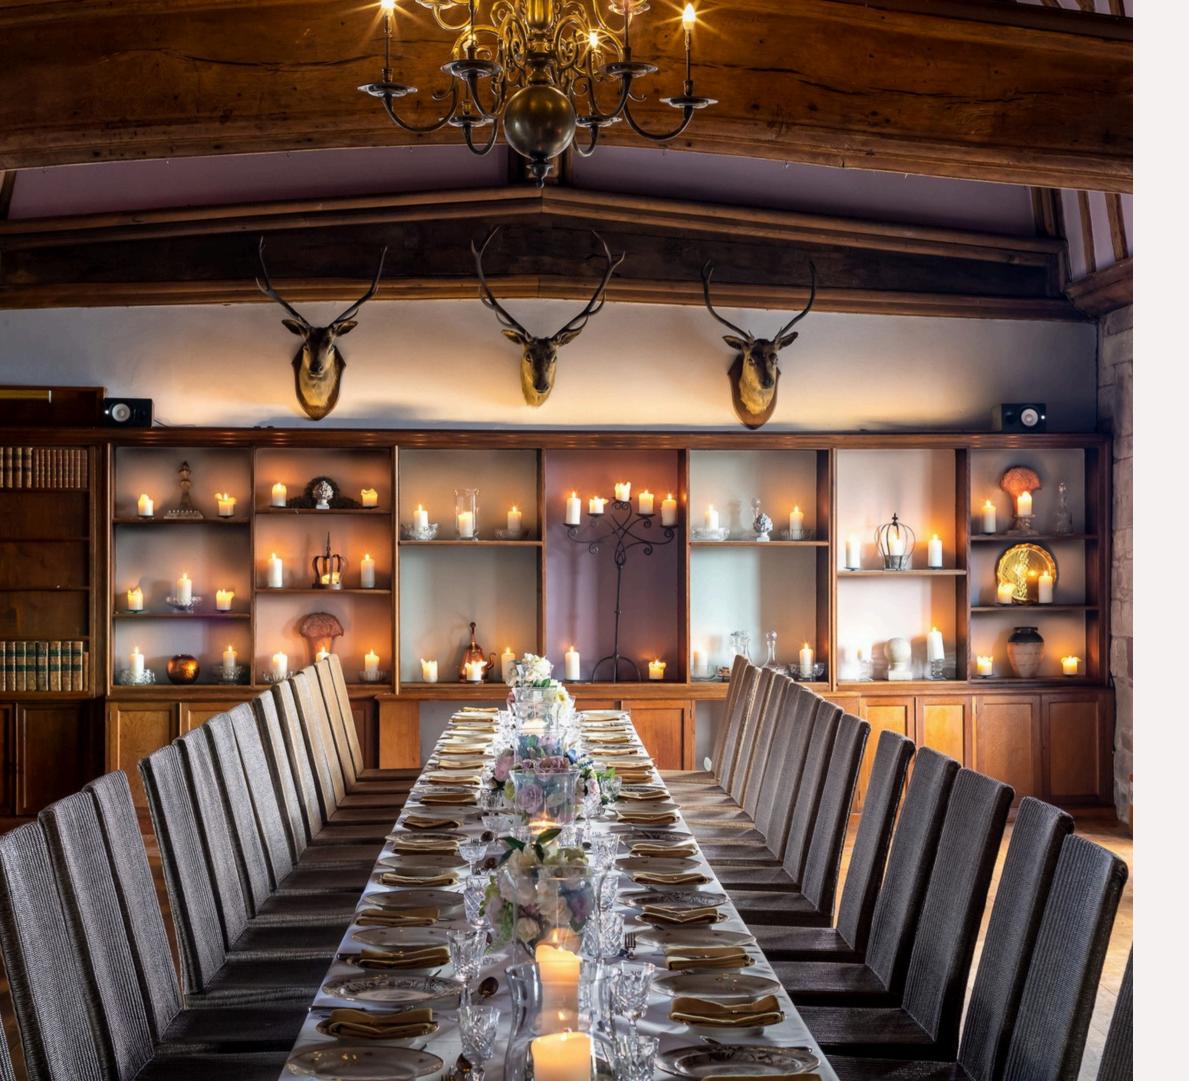

#### MEETING ROOMS WITH PERSONALITY

**Banqueting Hall** 

(130T/30-70C)

Grand atmospheric feel, ideal for celebratory occasions with catering

Panelled Library

(70T/20C)

Classic inspiring period room for those "think big" conversations

Queen Anne Dining Room

(40T/18C)

Light, inspiring space with large central table and views over the lake

(35C)

The Morning Room

Ideal for break outs or light lunch catering, with courtyard views

The Pavilion

(180/70C)

An undercover outdoor space, great for team building and alfresco meetings

\*(T)Theatre style seating/(C)catering or corporate meeting style layout.

Capacity depends on layout required.

enquiries@brinsopcourt.com