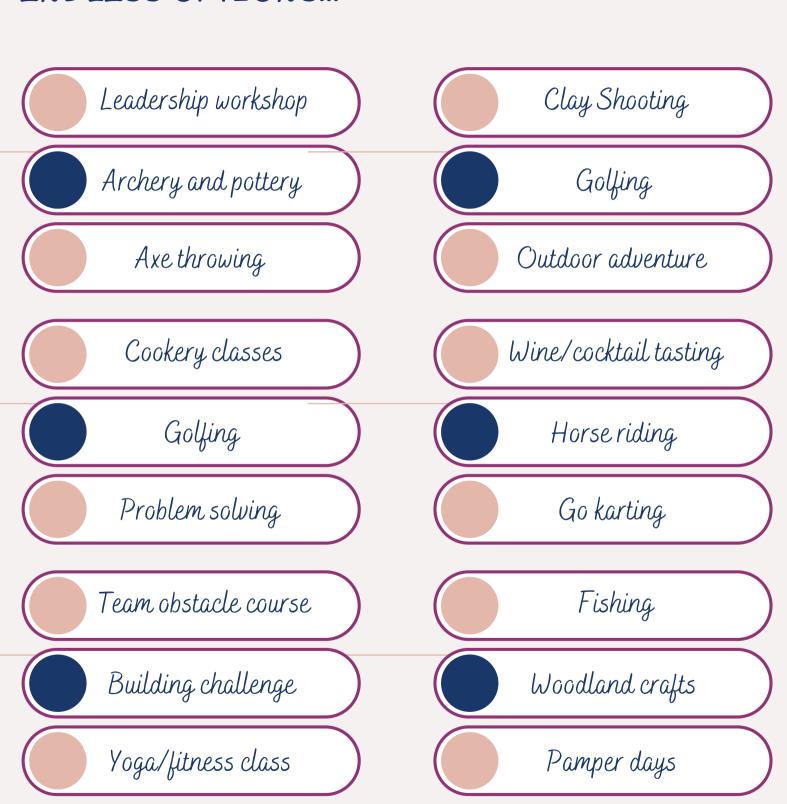

### Activities to inspire

ENDLESS OPTIONS...

### MEETING SUPPLIES

Projector, Screen, Flipchart - £100

We've partnered with Off Limits, experts with over 30 years of experience in creating activities that unite people. The results are stronger team connections and a more proactive, collaborative approach to work events.

Craft your away day @Brinsop Court and choose from a selection of activities.

Or, call to discuss your ideas and we'll help make it happen.